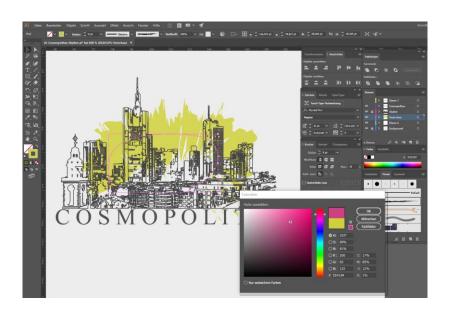

#### VIDYA 3D – 2D Pattern to 3D Virtual Product

- Connection to Photoshop and Illustrator
- Real Time Rendering and 3D Virtual Photo shooting
- Virtual Fitting Head Map (Ease, Tension, Cross-Section)