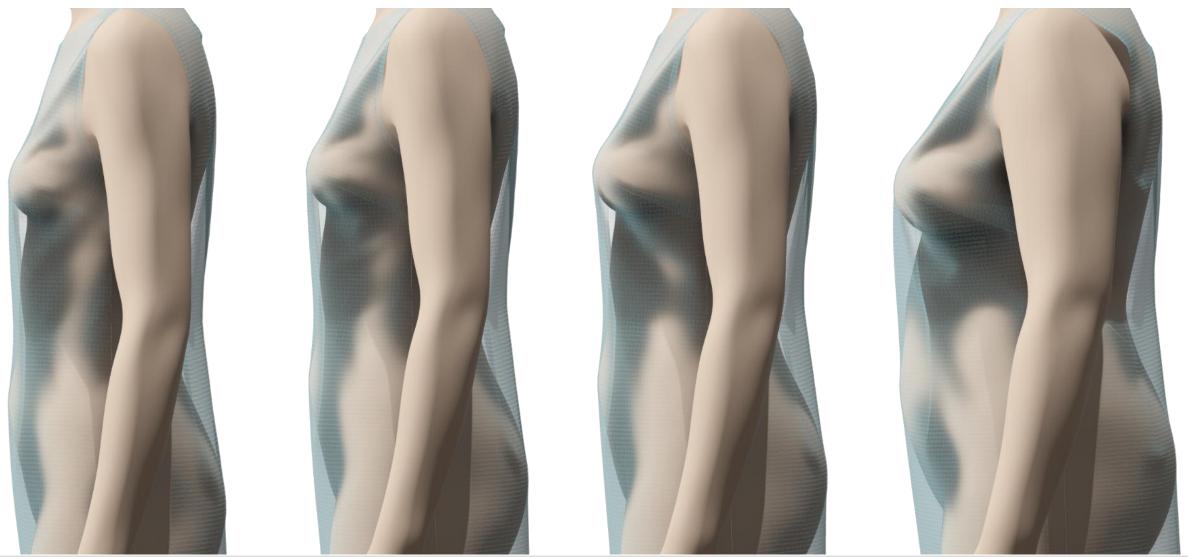

## Why using Block Library Fit/Style

- On Line sales are growing with 2 Digits.
- To increase the basket size and avoid returns, you need to be Fit consistent across product categories and seasons.
- The Modular system is the best tool to execute your Fit Standard consistently (across suppliers).
- It decrease drastically the number of proto, help to get the first proto right the first time and be faster in the development process.