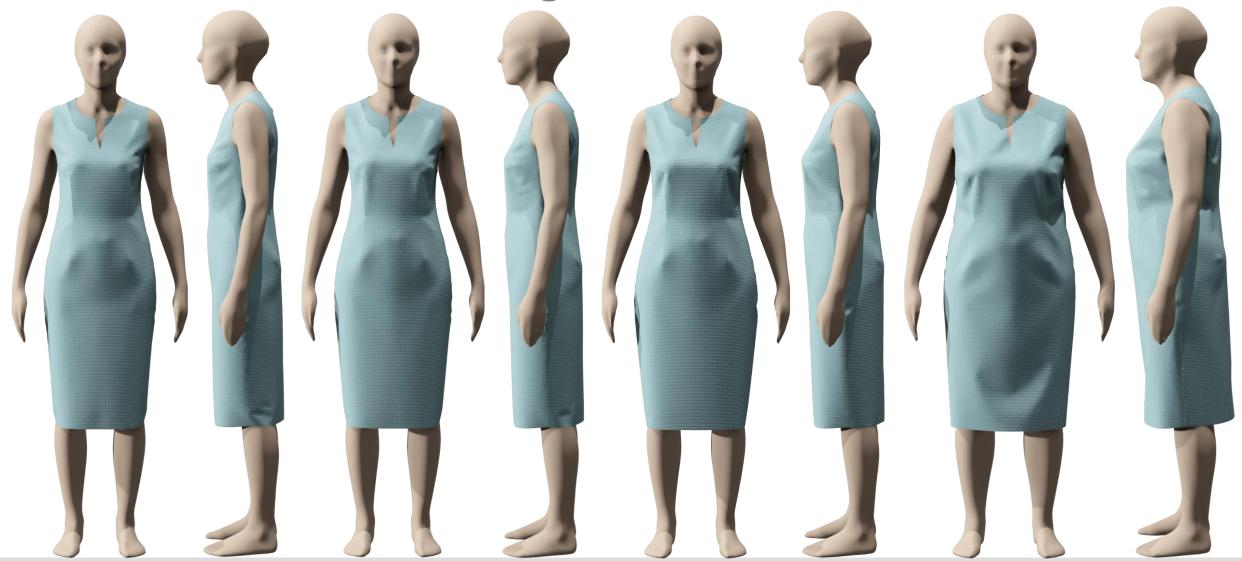

ular System with block pattern for faster development and better Fit consistency.

# VIDYA 3D - Block Library Fit/Style



## Why using Block Library Fit/Style

- On Line sales are growing with 2 Digits.
- To increase the basket size and avoid returns, you need to be Fit consistent across product categories and seasons.
- The Modular system is the best tool to execute your Fit Standard consistently (across suppliers).
- It decrease drastically the number of proto, help to get the first proto right the first time and be faster in the development process.

#### VIDYA 3D – 2D Pattern to 3D Virtual Product

- Connection to Photoshop and Illustrator
- Real Time Rendering and 3D Virtual Photo shooting
- Virtual Fitting Head Map (Ease, Tension, Cross-Section)







# VIDYA 3D – Virtual Fitting



## VIDYA 3D – Virtual Fitting



# VIDYA 3D – Virtual Fitting

ASSYST - AVALUTION



#### 3D Avatars:



**Avatar Studio** 



Fitting Avatars\*



Design Avatars\*



Sales Avatars\*



### **3D Avatars : Different Poses**



### Vidya 3D: Fabrics, Buttons, Trims....

#### **Standard Library with:**

- Fabrics textures and physical properties (DIN and ISO standard)
- Buttons, buttonholes, trims, prints and stitching.



- Pantone Color book Integration (2800 Colors for Cotton, polyester, Nylon Brights)
- Partnership with external companies







### VIDYA 3D – Our Strengths

- We are manufacturing oriented.
- Every 3D Design is ready for Production (CAD, Sizing, Fitting, Marker, TechPack, Costing)
- What you see in the digital world is what you get in the physical world.
- We enable ou