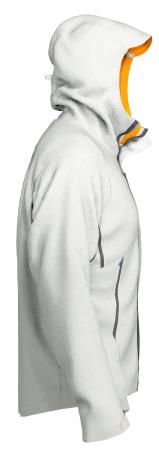

#### VIDYA 3D – 2D Pattern to 3D Virtual Product

**3D Virtual Product** 

#### VIDYA 3D – 2D Pattern to 3D Virtual Product

- A CAD 2D Integrated in Vidya 3D.
- Pattern file Import/Export in AAMA/ASTM/DXF
- Takeover of production pattern incl Seam allowances, grading and production details
- Alterations can be made in 2D to 3D
- Comments, Annotations, seamlines can be added in 3D and transferred to 2D patterns
- Modular System with block pattern for faster development and better Fit consistency.