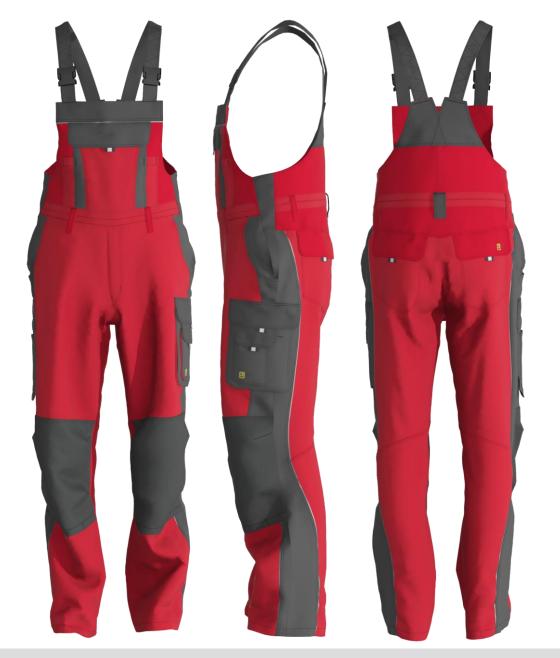

### VIDYA 3D – Our Strengths

- We are manufacturing oriented.
- Every 3D Design is ready for Production (CAD, Sizing, Fitting, Marker, TechPack, Costing)
- What you see in the digital world is what you get in the physical world.
- We enable our customers to trust in the digital samples.
- We help brands to make business decision on the digital sample (Costing, Rendering, Fitting)
- Our CAD 2D is integrated in Vidya 3D to have the best 2D-3D-2D workflow.
- We enable Fit Consistency across products category and decrease return on-line.