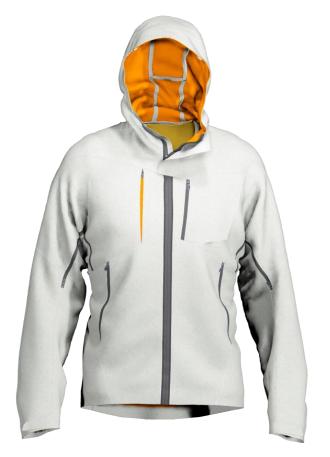

#### VIDYA 3D – 2D Pattern to 3D Virtual Product

**3D Virtual Product** 

#### VIDYA 3D – 2D Pattern to 3D Virtual Product

- A CAD 2D Integrated in Vidya 3D.
- Pattern file Import/Export in AAMA/ASTM/DXF
- Takeover of production pattern incl Seam allowances, grading and production details
- Alterations can be made in 2D to 3D
- Comments, Annotations, seamlines can be added in 3D and transferred to 2D patterns
- Modular System with block pattern for faster development and better Fit consistency.