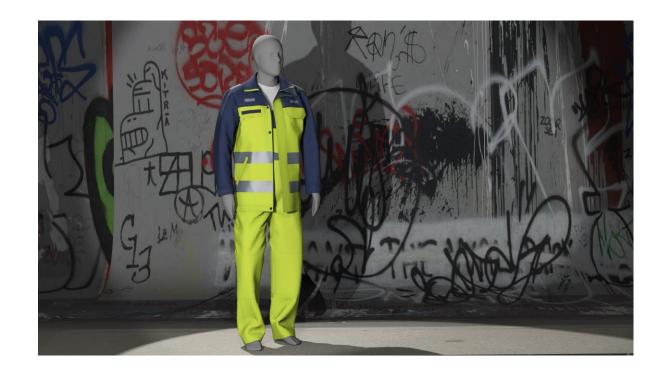

### Vidya 3D: Fabrics, Buttons, Trims....

#### **Standard Library with:**

- Fabrics textures and physical properties (DIN and ISO standard)
- Buttons, buttonholes, trims, prints and stitching.

- Pantone Color book Integration (2800 Colors for Cotton, polyester, Nylon Brights)
- Partnership with external companies