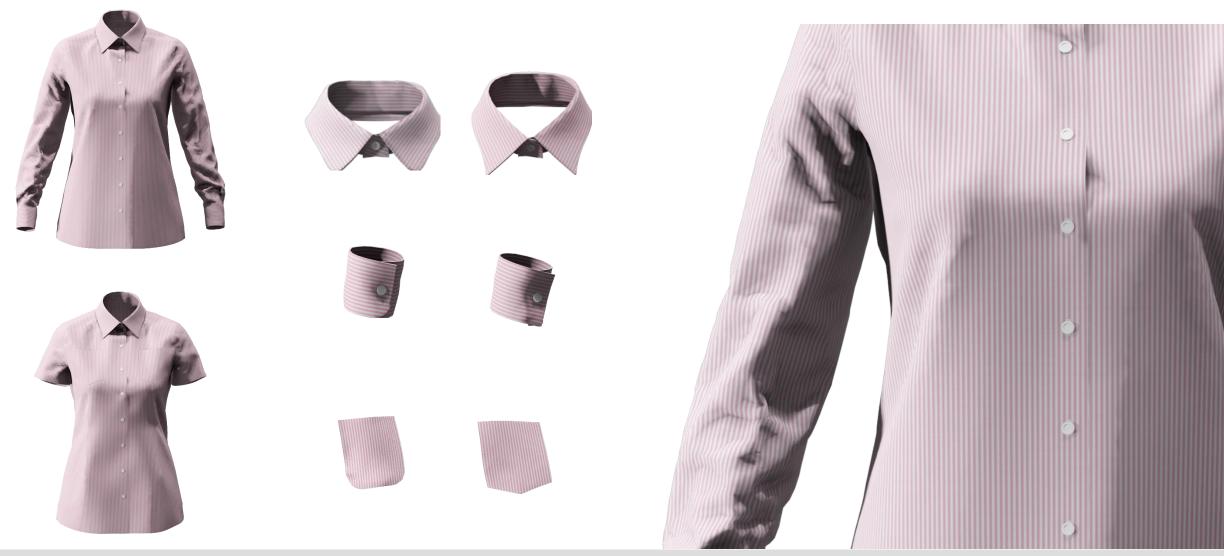

### Vidya 3D: Fabrics, Buttons, Trims....

#### **Standard Library with:**

- Fabrics textures and physical properties (DIN and ISO standard)
- Buttons, buttonholes, trims, prints and stitching.

- Pantone Color book Integration (2800 Colors for Cotton, polyester, Nylon Brights)
- Partnership with external companies