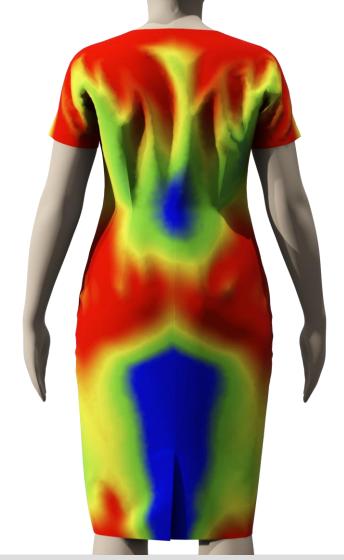

#### VIDYA 3D – 2D Pattern to 3D Virtual Product

- Connection to Photoshop and Illustrator
- Real Time Rendering and 3D Virtual Photo shooting
- Virtual Fitting Head Map (Ease, Tension, Cross-Section)