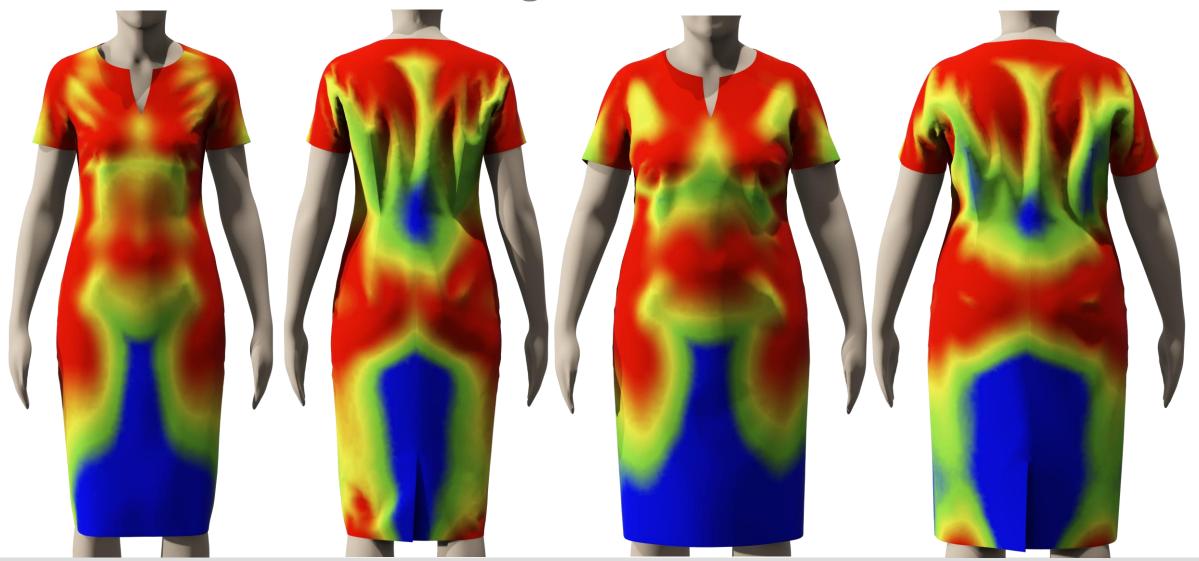

#### VIDYA 3D – 2D Pattern to 3D Virtual Product

- Connection to Photoshop and Illustrator
- Real Time Rendering and 3D Virtual Photo shooting
- Virtual Fitting Head Map (Ease, Tension, Cross-Section)