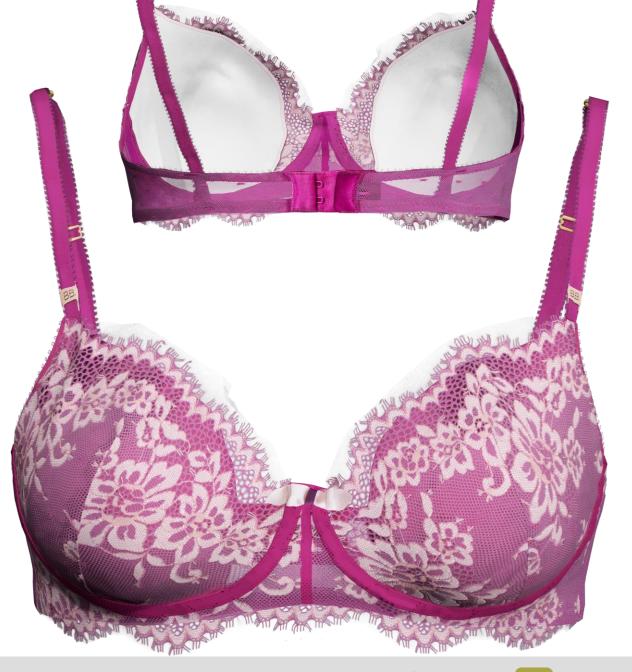

#### VIDYA 3D – 2D Pattern to 3D Virtual Product

**3D Virtual Product** 

#### VIDYA 3D – 2D Pattern to 3D Virtual Product

- A CAD 2D Integrated in Vidya 3D.
- Pattern file Import/Export in AAMA/ASTM/DXF
- Takeover of production pattern incl Seam allowances, grading and production details
- Alterations can be made in 2D to 3D
- Comments, Annotations, seamlines can be added in 3D and transferred to 2D patterns
- Modular System with block pattern for faster development and better Fit consistency.