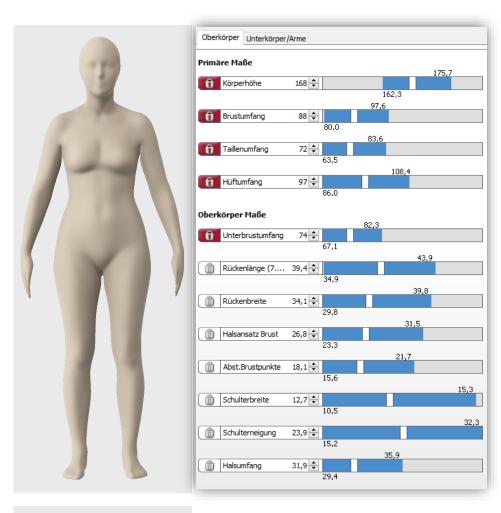

#### 3D Avatars:

**Avatar Studio** 

Fitting Avatars\*

Design Avatars\*

Sales Avatars\*

### **3D Avatars : Different Poses**