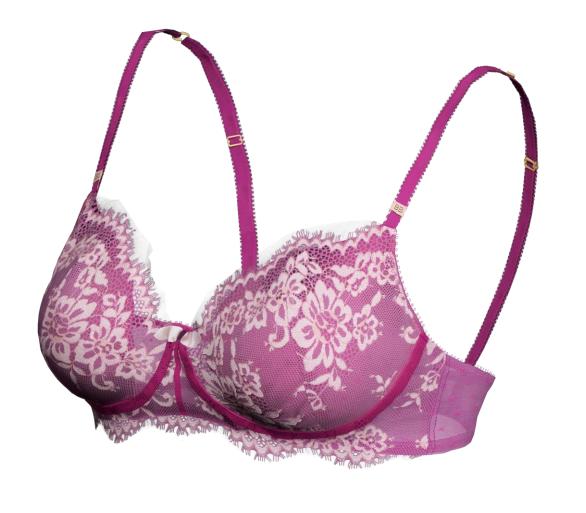

#### VIDYA 3D – 2D Pattern to 3D Virtual Product

**3D Virtual Product** 

#### VIDYA 3D – 2D Pattern to 3D Virtual Product

- A CAD 2D Integrated in Vidya 3D.
- Pattern file Import/Export in AAMA/ASTM/DXF
- Takeover of production pattern incl Seam allowances, grading and production details
- Alterations can be made in 2D to 3D
- Comments, Annotations, seamlines can be added in 3D and transferred to 2D patterns
- Modular System with block pattern for faster development and better Fit consistency.