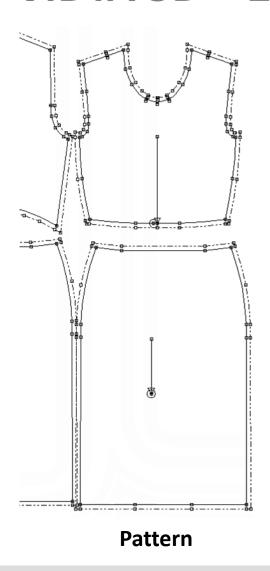

#### VIDYA 3D – 2D Pattern to 3D Virtual Product

- A CAD 2D Integrated in Vidya 3D.
- Pattern file Import/Export in AAMA/ASTM/DXF
- Takeover of production pattern incl Seam allowances, grading and production details
- Alterations can be made in 2D to 3D
- Comments, Annotations, seamlines can be added in 3D and transferred to 2D patterns
- Modular System with block pattern for faster development and better Fit consistency.