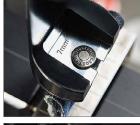

#### 'SMART' BUTTON

Sample loading and the test start can be actioned directly at the instrument.