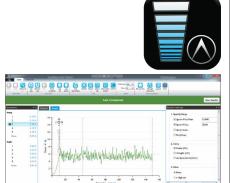

## UNIVERSAL STRENGTHTESTER

For Tension and Compression Testing now with capacity to accommodate tests up to **5000 Newtons (5kN)**.

MODEL NUMBER: 1410 STOCK CODE: **904-506**TESTWISE™ SOFTWARE STOCK CODE: **794-896** 