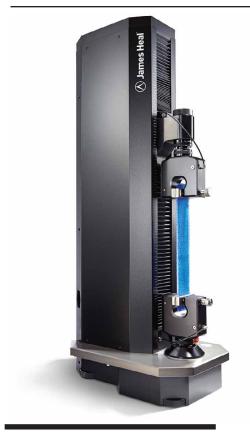

# Titan<sup>5</sup>

## UNIVERSAL STRENGTHTESTER

For Tension and Compression Testing now with capacity to accommodate tests up to **5000 Newtons (5kN)**.

MODEL NUMBER: 1410 STOCK CODE: **904-506**TESTWISE™ SOFTWARE STOCK CODE: **794-896** 