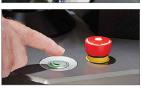

#### 'SMART' BUTTON

Sample loading and the test start can be actioned directly at the instrument.