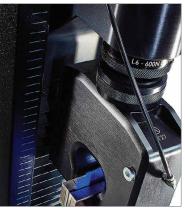

#### QUICK CHANGE LOAD CELLS

The potential to increase efficiencies and laboratory through put.

#### PRESSURE SENSOR

Prevents impact damage to the user, the tool and the Load Cell.