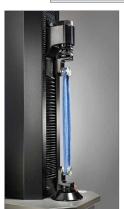

#### **INCREASED STRENGTH - 5kN**

Increased strength capacity - up to 5000N tension and compression.