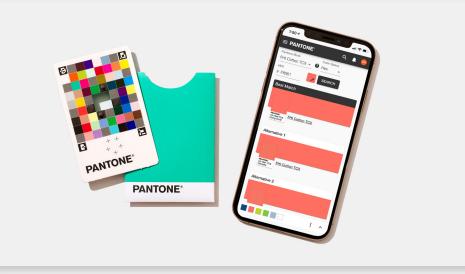

## **Overview:**

The Pantone Color Match Card works with your phone's camera to measure and match colored objects, materials, and surfaces to a Pantone Color. With the size and portability of a credit card, this unique solution makes matching an inspirational color to Pantone as easy as taking a photo – at accuracy levels approaching more expensive color-reading devices. Use the Color Match Card with the Pantone Connect mobile app to capture a color, search for a best match, and save your chosen Pantone Color to a palette for designing later in the Pantone Connect Extension for Adobe<sup>®</sup> Creative Cloud<sup>®</sup>.

## **Product Application:**

- For finding best Pantone Color matches to physical colored materials, objects, and surfaces
- Cards can be easily distributed to teams working outside the office, or designers requiring frequent color matching while on the go
- Colors integrate into Pantone Connect mobile, web, and Adobe® Extension for palette creation and designing in Adobe® Creative Cloud® tools