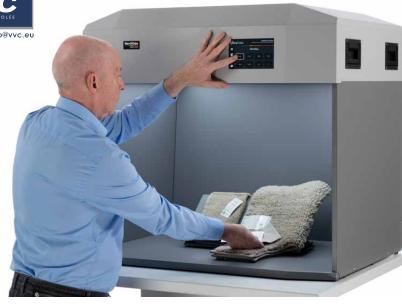

# Point of sale LED lighting

View and assess samples exactly as they appear in modern LED lit stores. Retail lighting is increasingly changing to LEDs, replacing old fluorescent lighting.

#### Features and benefits

- Highest quality colour matching and colour evaluation under LED that surpasses all major standards for visual evaluation, including ASTM, AATCC, BSI, DIN, SAE and ISO.
- A rated CIE D65 and D50 illuminants.

- CIE illuminant A.
- Multiple POS LED options available, including pre-programmed as standard: L40-8 (4000K), L35-8 (3500K), L30-8 (3000K) and L31-9 (3100K).
- VeriVide's new tunable LED technology works to tighter tolerances than other aftermarket LED alternatives and avoids concerns with fringing effects and flickering which will disrupt visual assessment and the operator's ability to make accurate colour decisions.
- ► VeriVide's filtered ultraviolet LED technology allows precise assessment of OBA content and tint by eliminating unwanted visible light.
- ▶ UV toggle on all light sources to bring ultraviolet in and out of the light source.
- Easy to navigate touch screen interface.
- Save time and waste by communicating accurate colour decisions across your global supply chain.
- Specified by multiple brands and retailers globally.