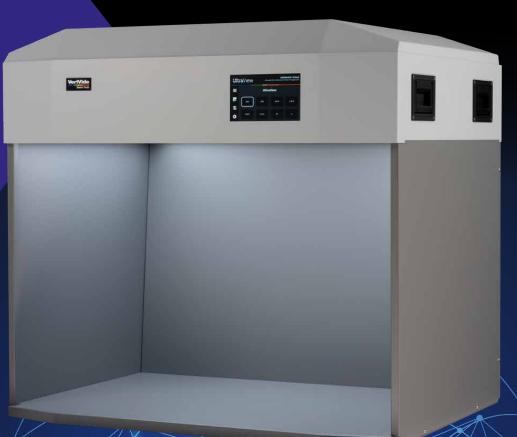

# **Ultra**View

The all-new industry leading tunable LED technology by VeriVide

The dawning of a new era in visual colour assessment with a game changing all-LED light booth, for a greater level of control and repeatability across your global supply chain.

UltraView opens the door to superior performance, accuracy and repeatability between systems.

UltraView's multichannel LED technology and VeriVide's unique calibration software allows for point of sale light sources to be kept up to date with evolving specifications.

Suppliers to brands and retailers historically had to purchase multiple light cabinets to cover different retailer lighting needs. However, this is no longer the case due to the developments in technology, suppliers can now purchase one UltraView and have all their different principle point of sale light sources preprogrammed.

#### Features and benefits

- Highest quality colour matching and colour evaluation under LED that surpasses all major standards for visual evaluation, including ASTM, AATCC, BSI, DIN, SAE and ISO.
- A rated CIE D65 and D50 illuminants.

- CIE illuminant A.
- Multiple POS LED options available, including pre-programmed as standard: L40-8 (4000K), L35-8 (3500K), L30-8 (3000K) and L31-9 (3100K).
- VeriVide's new tunable LED technology works to tighter tolerances than other aftermarket LED alternatives and avoids concerns with fringing effects and flickering which will disrupt visual assessment and the operator's ability to make accurate colour decisions.
- ► VeriVide's filtered ultraviolet LED technology allows precise assessment of OBA content and tint by eliminating unwanted visible light.
- ▶ UV toggle on all light sources to bring ultraviolet in and out of the light source.
- Easy to navigate touch screen interface.
- Save time and waste by communicating accurate colour decisions across your global supply chain.
- Specified by multiple brands and retailers globally.