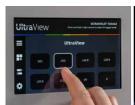

# **Ultra**View

The all-new industry leading tunable LED technology by VeriVide

The dawning of a new era in visual colour assessment with a game changing all-LED light booth, for a greater level of control and repeatability across your global supply chain.

UltraView opens the door to superior performance, accuracy and repeatability between systems.

UltraView's multichannel LED technology and VeriVide's unique calibration software allows for point of sale light sources to be kept up to date with evolving specifications.

#### Features and benefits

- Highest quality colour matching and colour evaluation under LED that surpasses all major standards for visual evaluation, including ASTM, AATCC, BSI, DIN, SAE and ISO.
- A rated CIE D65 and D50 illuminants.