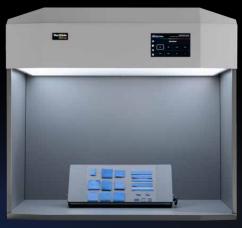

# **Ultra**View

The all-new industry leading tunable LED technology by VeriVide

The dawning of a new era in visual colour assessment with a game changing all-LED light booth, for a greater level of control and repeatability across your global supply chain.

UltraView opens the door to superior performance, accuracy and repeatability between systems.

UltraView's multichannel LED technology and VeriVide's unique calibration software allows for point of sale light sources to be kept up to date with evolving specifications.

# **Ultra**View

The ultimate in LED precision for accurate colour sample comparison

DISTRIBUÉ PAR

VC

QUALITÉ CONTROLÉE

WWW.VVC.EU - info@VVC.EU

UltraView delivers multiple brand and retailer light sources in one light booth.