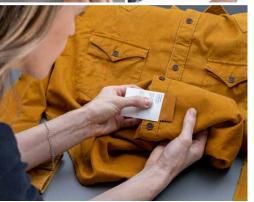

# Point of sale LED lighting

View and assess samples exactly as they appear in modern LED lit stores. Retail lighting is increasingly changing to LEDs, replacing old fluorescent lighting.